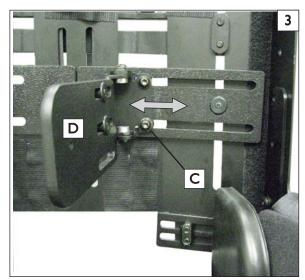

## 2. Attaching and adjusting the Lateral Trunk Support

- Using the 4mm hex key, mount the Lateral Trunk Support bracket holding the T-nuts in place from the rear of the backshell, thread the M6 screws (C) thru the Lateral bracket and into the T-nuts.
- b. Adjust the bracket and pad mount(D) to it's optimum support position, and tighten the hardware.
- c. Mount the pad to the pad mount(D).
- d. Repeat the steps on both sides.