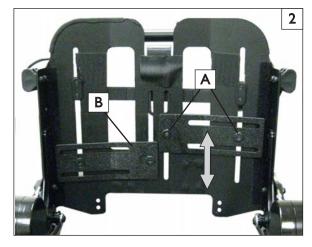

## I. Location and Attachment

- a. Using a 4mm hex key from the rear of the seating shell, loosen the screws(A) for the lateral back mount plate (B).
- b. Slide the Mount plate to a position that allows some open space in the horizontal slots, so that you can attach the fixed trunk supports.