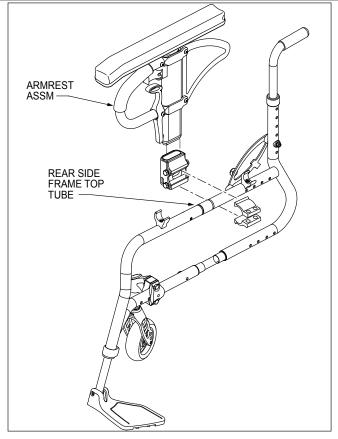

### Fig. 2

 Pinch both CLAMP, RECEIVERS together at SPHA RECEIVER side and insert into SPHA RECEIVER.