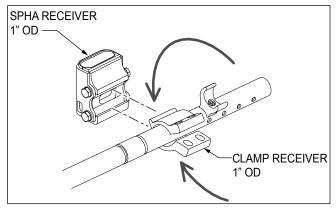

#### Fig. 3

- Once inserted, pinch both CLAMP, RECEIVERS together on the far side of the SPHA RECEIVER.
- 4) Hold both CLAMP, RECEIVERS against REAR SIDE FRAME TOP TUBE and fasten with (2) SHCS 1/4 -28 x 1 ROHS, (2) WASHER FLAT THIN AN 1/4 ROHS, and (2) NUT NYLOCK THIN 1/4 -28 ROHS as shown.