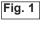

# Fig. 1

 Place (2) CLAMP,RECEIVERS over REAR SIDE FRAME TOP TUBE.
 Align with SPHA RECEIVER.