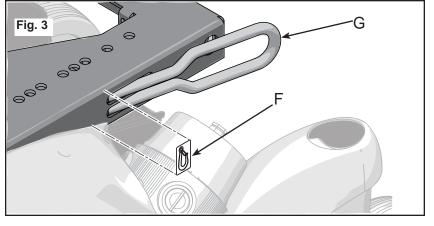

2. (Fig 2) Insert the two Hex Head Cap Screws (C) into the Front Transit Bracket (E) then slidethe two supplied 1/2" fender washers (H) on. Insert this assembly into the suspension pivot points and torque to 50 ft-lbs. Affix the Transit decal (F) on the Suspension Arm behind the Transit Bracket. Replace Drive Wheel (B) and torque Lug Nuts (A) to 25 ft-lbs.