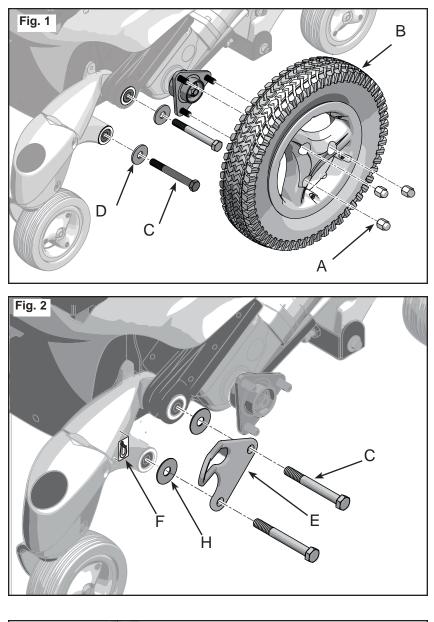

1. (Fig 1) Remove the three Lug Nuts (A) using a 5/8" socket. Remove Drive Wheel (B). Use an 18mm Socket to remove the two Hex Head Cap Screws (C) at the front suspension pivot points. Discard washers (D).