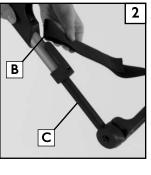

# B. ADJUSTMENT 4 5

#### Insert the Footplate and extension tube into ELR.

- a. Adjust the footplate to the correct height (2"
- above riding surface), and Tighten the screwb. Use the 4mm hex key (F) to adjust the calf pad up or down
- c. Use a 13mm wrench and 6mm hex key to adjust the calf pad angle, or depth. After adjustment is complete tighten the hardware.