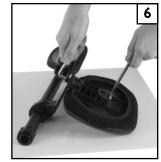

6

e. Insert footplate and extension tube into ELR.

#### Insert the Footplate and extension tube into ELR.

- a. Adjust the footplate to the correct height (2"
- above riding surface), and Tighten the screwb. Use the 4mm hex key (F) to adjust the calf pad up or down
- c. Use a 13mm wrench and 6mm hex key to adjust the calf pad angle, or depth. After adjustment is complete tighten the hardware.