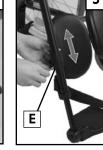

#### Using the ergonomic knob:

- a. Turn the knob to elevate your legrest. You can adjust it when red is visible under the knob.
- b. Check after adjustment to make sure the ELR is locked in place. The legrest should click when locked, with no red visible under the knob.