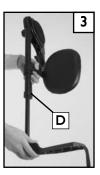

#### Use the existing footplates and extension tube.

- a. A 4mm hex key will loosen the set screw(A) do not remove it.
- b. Remove the heel loop (B)
- c. Remove the footplate/tube (C) from the hanger
- d. Loosen ELR set screw (D) with a 4mm hex key. Do Not Remove it.

#### Insert the Footplate and extension tube into ELR.

- a. Adjust the footplate to the correct height (2"
- above riding surface), and Tighten the screwb. Use the 4mm hex key (F) to adjust the calf pad up or down
- c. Use a 13mm wrench and 6mm hex key to adjust the calf pad angle, or depth. After adjustment is complete tighten the hardware.