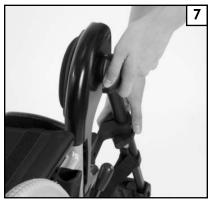

#### Using the ergonomic knob:

- a. Turn the knob to elevate your legrest. You can adjust it when red is visible under the knob.
- b. Check after adjustment to make sure the ELR is locked in place. The legrest should click when locked, with no red visible under the knob.