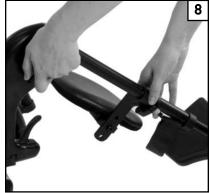

#### Insert the Footplate and extension tube into ELR.

- a. Adjust the footplate to the correct height (2"
- above riding surface), and Tighten the screwb. Use the 4mm hex key (F) to adjust the calf pad up or down
- c. Use a 13mm wrench and 6mm hex key to adjust the calf pad angle, or depth. After adjustment is complete tighten the hardware.