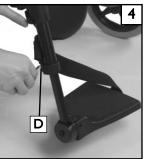

#### Use the existing footplates and extension tube.

- a. A 4mm hex key will loosen the set screw(A) do not remove it.
- b. Remove the heel loop (B)
- c. Remove the footplate/tube (C) from the hanger
- d. Loosen ELR set screw (D) with a 4mm hex key. Do Not Remove it.

6

e. Insert footplate and extension tube into ELR.