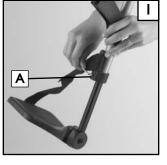

### A. FOOTPLATES

#### Use the existing footplates and extension tube.

- a. A 4mm hex key will loosen the set screw(A) do not remove it.
- b. Remove the heel loop (B)
- c. Remove the footplate/tube (C) from the hanger
- d. Loosen ELR set screw (D) with a 4mm hex key. Do Not Remove it.