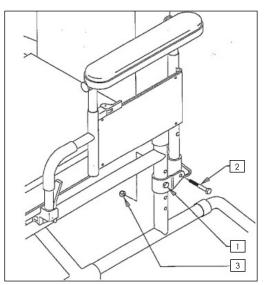

Left side shown

Left side shown

- Loosen 1/4-28 x 1 3/4" hex head bolt (1). Do not remove nut. 1.
- 2. Remove second  $1/4-28 \times 13/4$ " hex head bolt (2) and set aside. (This bolt will be used in step 9). Discard used nylock nut (3).
- 3. Entire armrest assembly (4) should now be easy to remove.
- 4. Remove old plastic arm receiver from post (5). Discard item 5.
- 5. Place new plastic arm receiver (6) over post.
- Place new  $1/4-28 \times 11/2$ " hex head bolt (7) through the top hole of new 6. plastic arm receiver (6).
- 7. Secure 1/4-28 x 1 1/2" (7) using new nylock nut (8). Tighten to 35-45 inch pounds of torque.
- 8. Place entire armrest assembly (4) back in it's original position.
- 9. Replace and secure original  $1/4-28 \times 13/4$ " hex head bolt (2) (from step 2) using new nylock nut (9). Tighten to 30-40 inch pounds of torque.
- 10. Tighten first  $1/4-28 \times 13/4$ " hex head bolt (1) (from step 1).