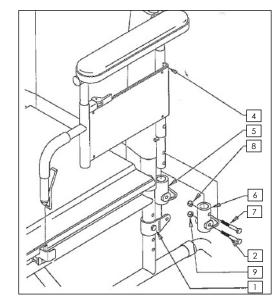

Left side shown

Left side shown

- Loosen 1/4-28 x 1 3/4" hex head bolt (1). Do not remove nut. 1.
- 2. Remove second  $1/4-28 \times 13/4$ " hex head bolt (2) and set aside. (This bolt will be used in step 9). Discard used nylock nut (3).
- 3. Entire armrest assembly (4) should now be easy to remove.
- 4. Remove old plastic arm receiver from post (5). Discard item 5.
- 5. Place new plastic arm receiver (6) over post.
- Place new  $1/4-28 \times 11/2$ " hex head bolt (7) through the top hole of new 6. plastic arm receiver (6).
- 7. Secure 1/4-28 x 1 1/2" (7) using new nylock nut (8). Tighten to 35-45 inch pounds of torque.
- 8. Place entire armrest assembly (4) back in it's original position.
- 9. Replace and secure original  $1/4-28 \times 13/4$ " hex head bolt (2) (from step 2) using new nylock nut (9). Tighten to 30-40 inch pounds of torque.
- 10. Tighten first  $1/4-28 \times 13/4$ " hex head bolt (1) (from step 1).